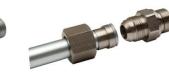

#### **GS-HYDRO Flange system**

- GS-Hydro patented solutions, which ensure the best quality of non-welded connections.
- 37° Flare Flange system
  Pipes: ½" 10" / 16 mm 273 mm
  Pressure: 50 420 bar
- 90° Flare Flange system
  Pipes: ½" 24" / 16 mm 6sd08 mm
  Pressure: 10 40 bar
- Retain Ring Flange system
  Pipes: <sup>1</sup>/<sub>2</sub>" 14" / 26 mm 355,6 mm
  Pressure: 210 690 bar

### Fittings and clamps for pipes

WALPRO-X (profile ring) W

#### WALFORM plus

Złącza JIC SAE 37°