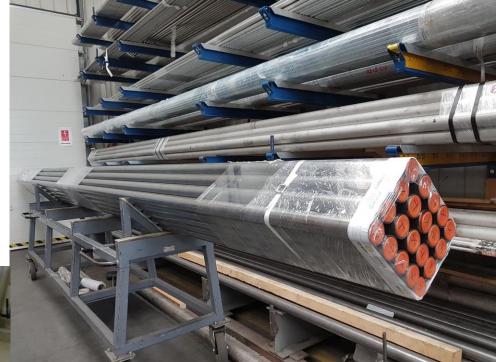

#### Warehouse in Gdynia

- Typical pipes and hoses available in stock, together with a wide range of connectors, fittings and others.
- Capabilities to assemble hoses and fabricate pipes in-house.

#### **Precision seamless pipes**

Stainless- AISI 316L

- Sizes from 6x1 till 165x5, 150x15 Carbon steel – acc. to E235N (St 37.4)
- Sizes from 4x1 till 273x6
- Carbon steel acc. to E355N (St 52.4)
- Sizes from14x2 till273x25