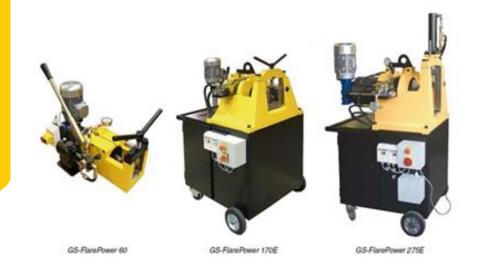

# Equipment for processing of pipes and hoses

We sell equipment for:

- Cutting, skiving, and cramping of hoses
- Bending, flaring and forming of pipes

#### **Technical capabilties**

- Pipe bending
- Pipe Flaring
- Walform connections
- Hose assembly
- Flushing and pressure tests

21