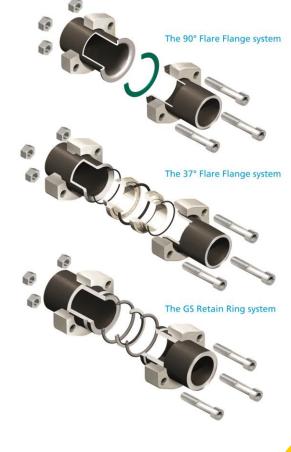

#### **GS-HYDRO Flange system**

- GS-Hydro patented solutions, which ensure the best quality of non-welded connections.
- 37° Flare Flange system
  Pipes: ½" 10" / 16 mm 273 mm
  Pressure: 50 420 bar
- 90° Flare Flange system
  Pipes: ½" 24" / 16 mm 6sd08 mm
  Pressure: 10 40 bar
- Retain Ring Flange system
  Pipes: <sup>1</sup>/<sub>2</sub>" 14" / 26 mm 355,6 mm
  Pressure: 210 690 bar