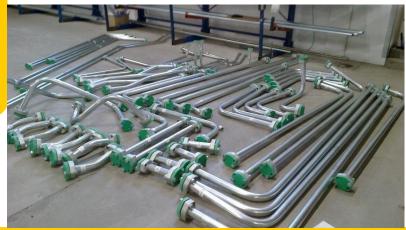

#### **GS-HYDRO Flange system**

- GS-Hydro patented solutions, which ensure the best quality of non-welded connections.
- 37° Flare Flange system
  Pipes: ½" 10" / 16 mm 273 mm
  Pressure: 50 420 bar
- 90° Flare Flange system
  Pipes: ½" 24" / 16 mm 6sd08 mm
  Pressure: 10 40 bar
- Retain Ring Flange system
  Pipes: <sup>1</sup>/<sub>2</sub>" 14" / 26 mm 355,6 mm
  Pressure: 210 690 bar

### Fittings and clamps for pipes

WALPRO-X (profile ring) W

#### **Technical capabilties**

- Pipe bending
- Pipe Flaring
- Walform connections
- Hose assembly
- Flushing and pressure tests

21