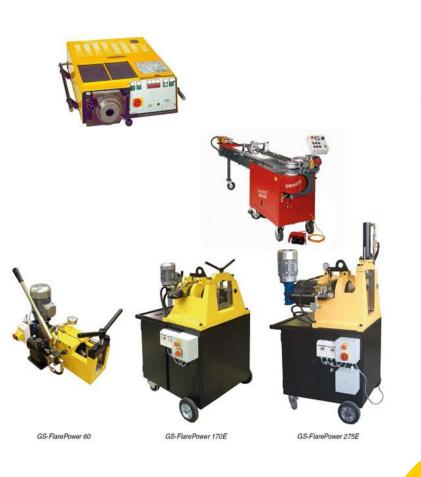

# Equipment for processing of pipes and hoses

We sell equipment for:

- Cutting, skiving, and cramping of hoses
- Bending, flaring and forming of pipes

#### **Technical capabilties**

- Pipe bending
- Pipe Flaring
- Walform connections
- Hose assembly
- Flushing and pressure tests

21