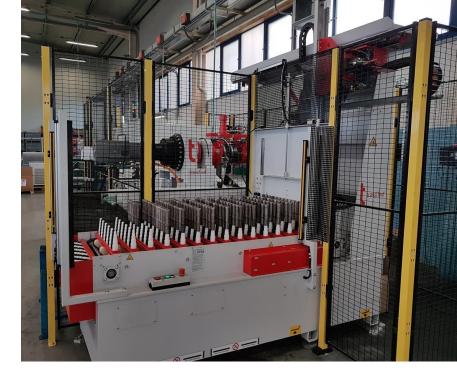

# Equipment for processing of pipes and hoses

We sell equipment for:

- Cutting, skiving, and cramping of hoses
- Bending, flaring and forming of pipes

#### Warehouse in Gdynia

- Typical pipes and hoses available in stock, together with a wide range of connectors, fittings and others.
- Capabilities to assemble hoses and fabricate pipes in-house.